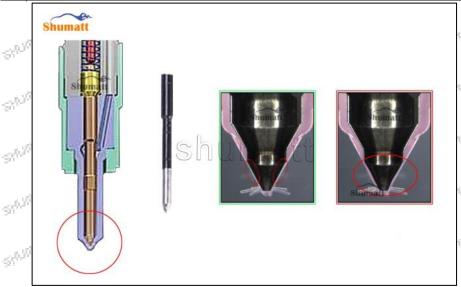

oleum sulfonate, barium petroleum sulfonate, calcium petroleum sulfonate, tallow diamine trioleate, rosinamine on the surface of the injector nozzle fall e strain, strain, strain, strain, strain, strain, strain
  - Use compressed air to clean the cleaning fluid attached to the surface of the injector nozzle after cleaning, and clean it up to the standard of use.

#### 2.2. DLLA145P2679 Injector Nozzle Inspection.

(1) Check whether there is deformation, cracking, thread damage, quenching, leakage and rust in the guide sleeve, spring, gasket and tight cap of the nozzle. The tight cap of the nozzle must be replaced after being disassembled for more than 5 times, as shown in the following.

Mob/Whatsapp: +86 13410541523 Tel: +8675523215133

Email: ruby@shumatt.com Website: www.shumatt.com





- (2) Replace the tight cap of the nozzle and the copper gasket of the injector nozzle
- (3) Check whether the gap between the nozzle needle and the nozzle shell is within the standard range and whether it reaches the standard for use
- All parts should be examined for wear under a microscope at least 20 times larger
- A Nozzle tight cap deformation, cracking, thread damage, quenching, leakage, will lead to black smoke vehicle cap, fuel injector damage.
- ▲ Injector opening pressure greater than or less than the specified range may cause injector damage.
- A Failure to replace wearing parts in time during maintenance may lead to fuel injector damage.

#### 2.3. DLLA145P2679 Injector Nozzle Test Measurement

(1) Nozzle opening pressure test

Test whether the opening pressure range of the