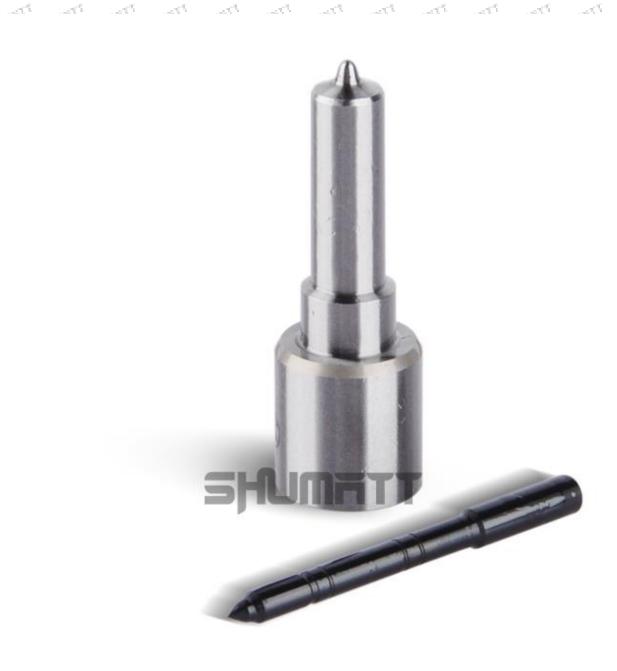

# SANDALL **DLLA145P2679 Injector Nozzle Technical File** PARKE, PA

THE REAL PROPERTY SERVED SERVED SERVED SERVED SERVED SERVED SERVED SERVED SERVED SERVED.





# DLLA145P2679 Injector Nozzle Technical File

# Content

| 1. DLL                 | A145P26              | 579 Inject                         | tor Nozzi                | e Introdu  | ction      |            |